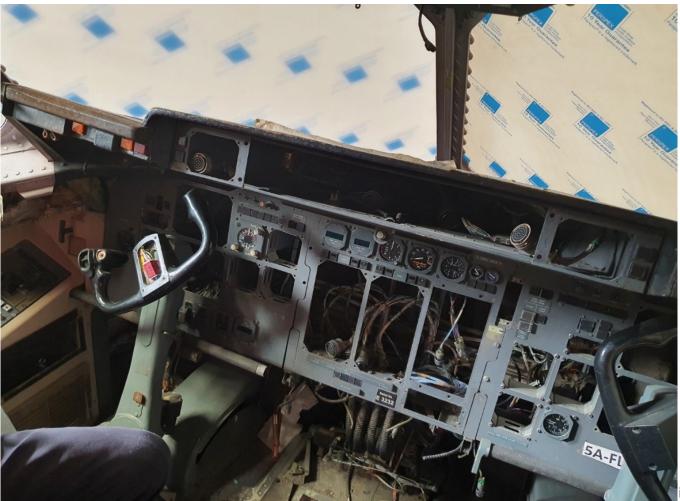

Library**

FGB Update - 15<sup>th</sup> November 2022







- Built in 1993
- Fuselage manufactured in Filton, Bristol
- Operated by Turkish Airlines and then Libya Air
- Withdrawn from use August 2017



### Work completed before arrival at GKN







• Transported to Kemble Airport and open fuselage section blanked off



# Lift Day- 9<sup>th</sup> November 2021









#### Cargo door replacement <







• The replacement cargo door was damaged in the lift and was not sealed properly. The fitter apprentices created a more durable one in the training bay workshop

#### Radome replacement









- Radome, avionics bay door, interior panels and spare instruments provided from a donor plane.
- Parts donated by **Executive Jet Support** and Falko



### **Cockpit refit - Before**











### Cockpit refit - After









## Cockpit refit - Before & After ✓









#### Cabin – 1<sup>st</sup> Fix Insultation & Boarding









- Windows sealed
- Damp proof membrane fitted
- Insultation fitted
- Plaster boarded

## Cabin – 2<sup>nd</sup> fix artist impression







- Book shelving
- LED lighting
- Heating



- Book shelves
- Carpets
- Comfy seating





#### **Next Steps**

- Gain approval of Risk Assessments & Lift plans to remove plane from GKN
- Confirm installation date with all Parties
- Install Plane
- Final design of ramp solution (Metal or permanent structure)
- 1st fix electrics
- 2<sup>nd</sup> fix building work (plastering, painting, carpets, heating)
- 2<sup>nd</sup> fix electrics
- Install bookcases, furniture
- Open Library!