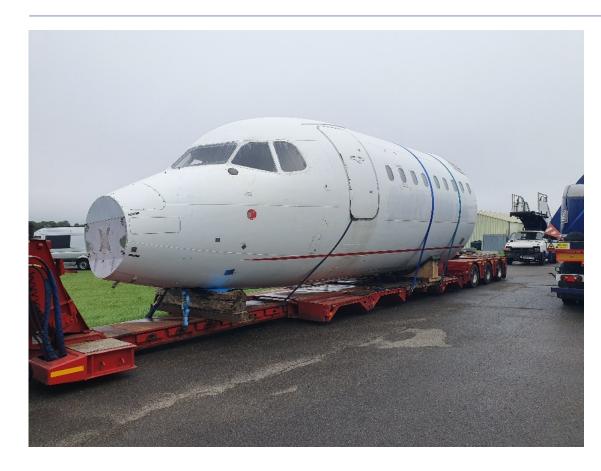

### Work completed before arrival at GKN

• Transported to Kemble Airport and open fuselage section blanked off

# Lift Day- 9<sup>th</sup> November 2021