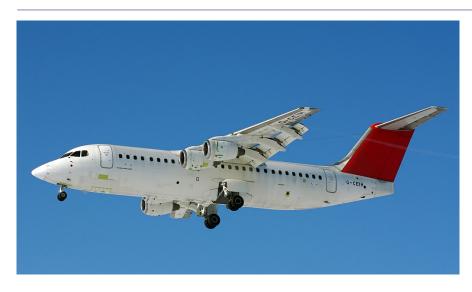

# **Plane Library**

FGB Update - 15<sup>th</sup> November 2022

- Built in 1993
- Fuselage manufactured in Filton, Bristol
- Operated by Turkish Airlines and then Libya Air
- Withdrawn from use August 2017