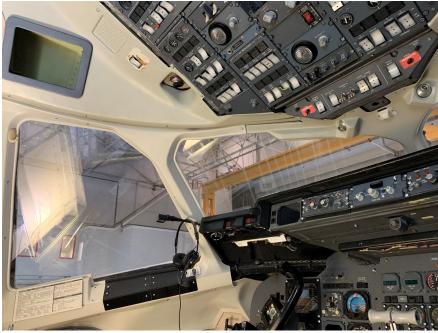

> November 2022







- Built in 1993
- Fuselage manufactured in Filton, Bristol
- Operated by Turkish Airlines and then Libya Air
- Withdrawn from use August 2017



### Work completed before arrival at GKN







• Transported to Kemble Airport and open fuselage section blanked off



# Lift Day- 9<sup>th</sup> November 2021









#### Cargo door replacement <







• The replacement cargo door was damaged in the lift and was not sealed properly. The fitter apprentices created a more durable one in the training bay workshop

#### Radome replacement









- Radome, avionics bay door, interior panels and spare instruments provided from a donor plane.
- Parts donated by **Executive Jet Support** and Falko



### **Cockpit refit - Before**











### Cockpit refit - After









## Cockpit refit - Before & After ✓









#### Cabin – 1<sup>st</sup> Fix Insultation & Boarding









- Windows sealed
- Damp proof membrane fitted
- Insultation fitted
- Plaster boarded

## Cabin – 2<sup>nd</sup> fix artist impression







- Book shelving
- LED lighting
- Heating



- Book shelves
- Carpets
- Comfy seating





#### **Next Steps**

- Gain approval of Risk Assessments & Lift plans to remove plane from GKN
- Confirm installation date with all Parties
- Install Plane
- Final design of ramp solution (Metal or permanent structure)
- 1st fix electrics
- 2<sup>nd</sup> fix building work (plastering, painting, carpets, heating)
- 2<sup>nd</sup> fix electrics
- Install bookcases, furniture
- Open Library!