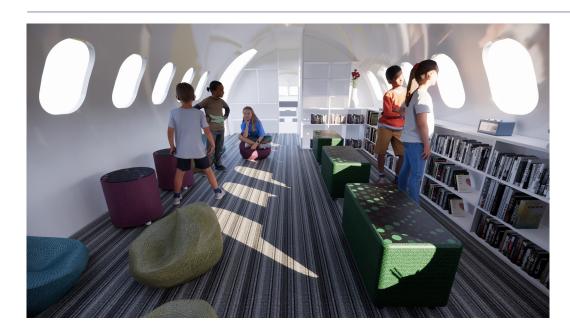

## Cabin – 2<sup>nd</sup> fix artist impression

- Book shelving
- LED lighting
- Heating

- Book shelves
- Carpets
- Comfy seating