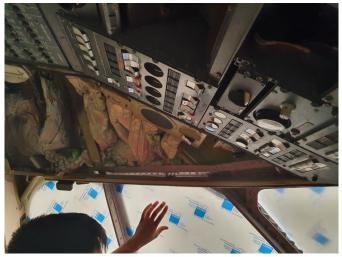

ibrary**

FGB Update - 15<sup>th</sup> November 2022







- Built in 1993
- Fuselage manufactured in Filton, Bristol
- Operated by Turkish Airlines and then Libya Air
- Withdrawn from use August 2017



### Work completed before arrival at GKN







• Transported to Kemble Airport and open fuselage section blanked off



# Lift Day- 9<sup>th</sup> November 2021









#### Cargo door replacement <







• The replacement cargo door was damaged in the lift and was not sealed properly. The fitter apprentices created a more durable one in the training bay workshop

#### Radome replacement









- Radome, avionics bay door, interior panels and spare instruments provided from a donor plane.
- Parts donated by **Executive Jet Support** and Falko



### **Cockpit refit - Before**











### Cockpit refit - After









## Cockpit refit - Before & After ✓









#### Cabin – 1<sup>st</sup> Fix Insultation & Boarding









- Windows sealed
- Damp proof membrane fitted
- Insultation fitted
- Plaster boarded

## Cabin – 2<sup>nd</sup> fix artist impression







- Book shelving
- LED lighting
- Heating



- Book shelves
- Carpets
- Comfy seating





#### **Next Steps**

- Gain approval of Risk Assessments & Lift plans to remove plane from GKN
- Confirm installation date with all Parties
- Install Plane
- Final design of ramp solution (Metal or permanent structure)
- 1st fix electrics
- 2<sup>nd</sup> fix building work (plastering, painting, carpets, heating)
- 2<sup>nd</sup> fix electrics
- Install bookcases, furniture
- Open Library!