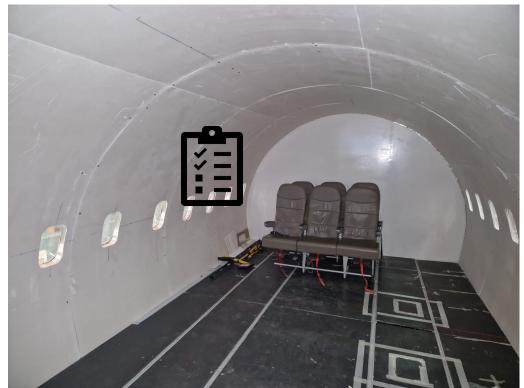

#### Cabin – 1<sup>st</sup> Fix Insultation & Boarding

- Windows sealed
- Damp proof membrane fitted
- Insultation fitted
- Plaster boarded