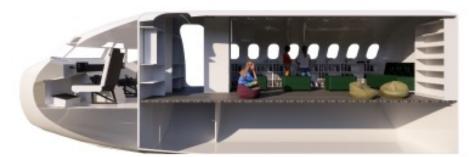

## Cabin – 2<sup>nd</sup> fix artist impression

- Book shelving
- LED lighting
- Heating

- Book shelves
- Carpets
- Comfy seating