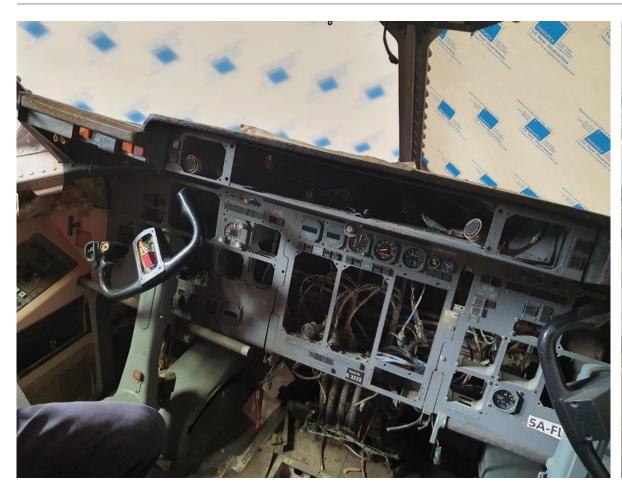

selage manufactured in Filton, Bristol
- Operated by Turkish Airlines and then Libya Air
- Withdrawn from use August 2017



### Work completed before arrival at GKN







• Transported to Kemble Airport and open fuselage section blanked off



# Lift Day- 9<sup>th</sup> November 2021









#### Cargo door replacement <







• The replacement cargo door was damaged in the lift and was not sealed properly. The fitter apprentices created a more durable one in the training bay workshop

#### Radome replacement









- Radome, avionics bay door, interior panels and spare instruments provided from a donor plane.
- Parts donated by **Executive Jet Support** and Falko



### **Cockpit refit - Before**











### Cockpit refit - After









## Cockpit refit - Before & After ✓









#### Cabin – 1<sup>st</sup> Fix Insultation & Boarding









- Windows sealed
- Damp proof membrane fitted
- Insultation fitted
- Plaster boarded

## Cabin – 2<sup>nd</sup> fix artist impression







- Book shelving
- LED lighting
- Heating



- Book shelves
- Carpets
- Comfy seating





#### **Next Steps**

- Gain approval of Risk Assessments & Lift plans to remove plane from GKN
- Confirm installation date with all Parties
- Install Plane
- Final design of ramp solution (Metal or permanent structure)
- 1st fix electrics
- 2<sup>nd</sup> fix building work (plastering, painting, carpets, heating)
- 2<sup>nd</sup> fix electrics
- Install bookcases, furniture
- Open Library!