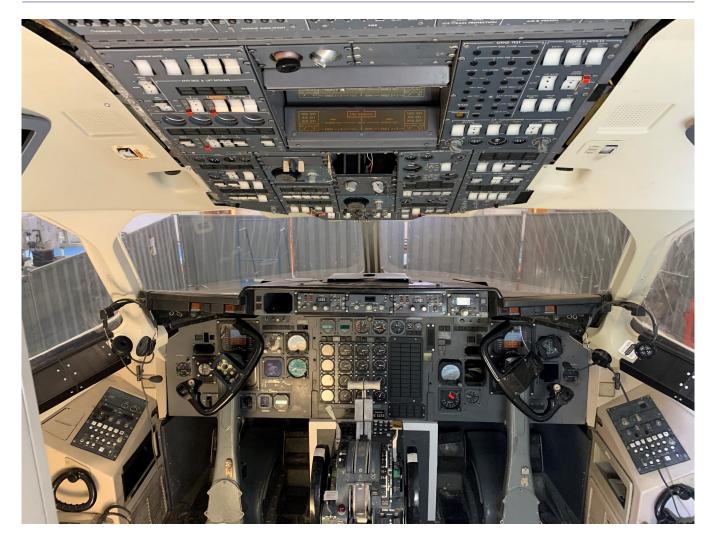

up> November 2022







- Built in 1993
- Fuselage manufactured in Filton, Bristol
- Operated by Turkish Airlines and then Libya Air
- Withdrawn from use August 2017



### Work completed before arrival at GKN







• Transported to Kemble Airport and open fuselage section blanked off



# Lift Day- 9<sup>th</sup> November 2021









#### Cargo door replacement <







• The replacement cargo door was damaged in the lift and was not sealed properly. The fitter apprentices created a more durable one in the training bay workshop

#### Radome replacement









- Radome, avionics bay door, interior panels and spare instruments provided from a donor plane.
- Parts donated by **Executive Jet Support** and Falko



### **Cockpit refit - Before**











### Cockpit refit - After









## Cockpit refit - Before & After ✓









#### Cabin – 1<sup>st</sup> Fix Insultation & Boarding









- Windows sealed
- Damp proof membrane fitted
- Insultation fitted
- Plaster boarded

## Cabin – 2<sup>nd</sup> fix artist impression







- Book shelving
- LED lighting
- Heating



- Book shelves
- Carpets
- Comfy seating





#### **Next Steps**

- Gain approval of Risk Assessments & Lift plans to remove plane from GKN
- Confirm installation date with all Parties
- Install Plane
- Final design of ramp solution (Metal or permanent structure)
- 1st fix electrics
- 2<sup>nd</sup> fix building work (plastering, painting, carpets, heating)
- 2<sup>nd</sup> fix electrics
- Install bookcases, furniture
- Open Library!