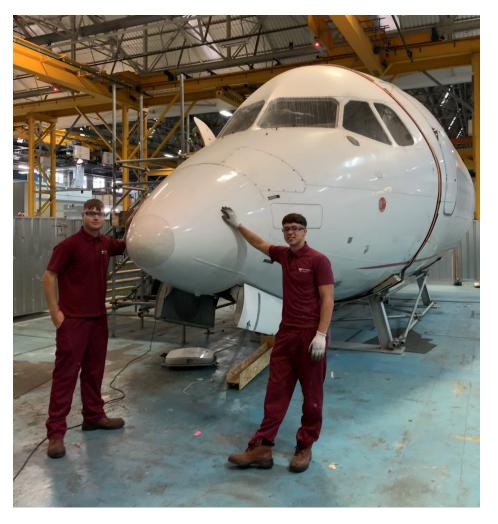

#### Radome replacement

- Radome, avionics bay door, interior panels and spare instruments provided from a donor plane.
- Parts donated by **Executive Jet Support** and Falko