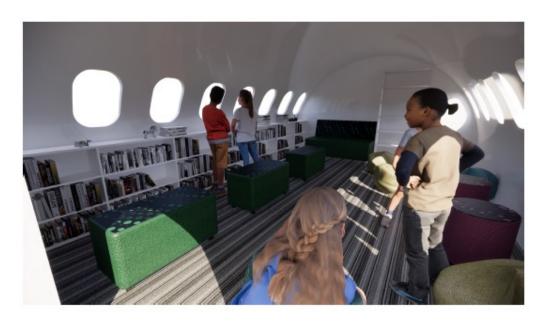

## Cabin – 2<sup>nd</sup> fix artist impression

- Book shelving
- LED lighting
- Heating

- Book shelves
- Carpets
- Comfy seating