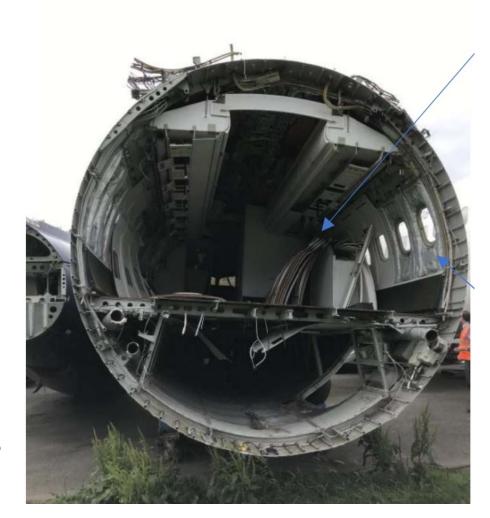

### Work completed before arrival at GKN

• Transported to Kemble Airport and open fuselage section blanked off