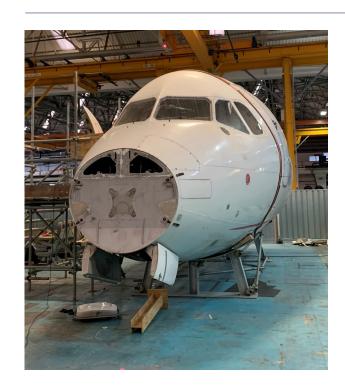

# **Plane Library**

FGB Update - 15<sup>th</sup> November 2022

- Built in 1993
- Fuselage manufactured in Filton, Bristol
- Operated by Turkish Airlines and then Libya Air
- Withdrawn from use August 2017

### Work completed before arrival at GKN

• Transported to Kemble Airport and open fuselage section blanked off