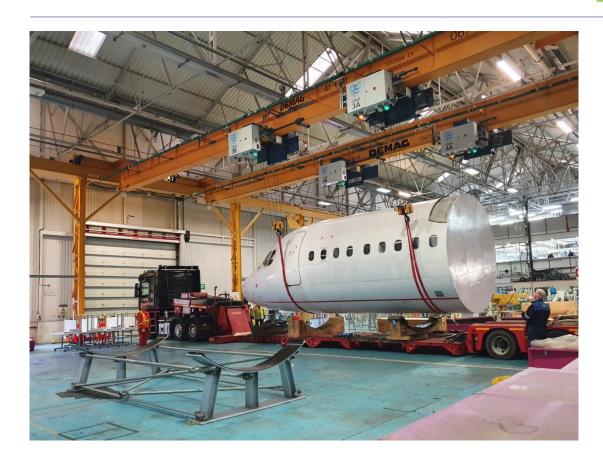

# **Plane Library**

FGB Update - 15<sup>th</sup> November 2022







- Built in 1993
- Fuselage manufactured in Filton, Bristol
- Operated by Turkish Airlines and then Libya Air
- Withdrawn from use August 2017



### Work completed before arrival at GKN







• Transported to Kemble Airport and open fuselage section blanked off



# Lift Day- 9<sup>th</sup> November 2021









#### Cargo door replacement <







• The replacement cargo door was damaged in the lift and was not sealed properly. The fitter apprentices created a more durable one in the training bay workshop

#### Radome replacement









- Radome, avionics bay door, interior panels and spare instruments provided from a donor plane.
- Parts donated by **Executive Jet Support** and Falko



### **Cockpit refit - Before**











### Cockpit refit - After









## Cockpit refit - Before & After ✓









#### Cabin – 1<sup>st</sup> Fix Insultation & Boarding









- Windows sealed
- Damp proof membrane fitted
- Insultation fitted
- Plaster boarded

## Cabin – 2<sup>nd</sup> fix artist impression







- Book shelving
- LED lighting
- Heating



- Book shelves
- Carpets
- Comfy seatin