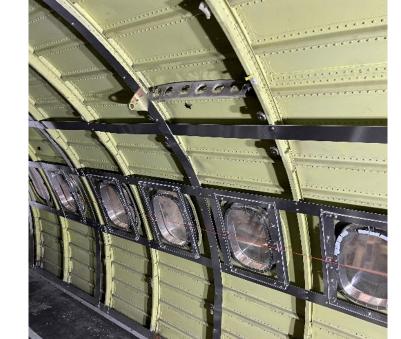

#### Radome replacement

- Radome, avionics bay door, interior panels and spare instruments provided from a donor plane.
- Parts donated by **Executive Jet Support** and Falko