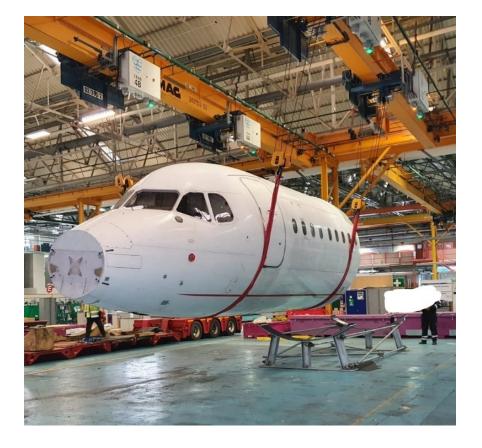

# **Plane Library**

FGB Update - 15<sup>th</sup> November 2022







- Built in 1993
- Fuselage manufactured in Filton, Bristol
- Operated by Turkish Airlines and then Libya Air
- Withdrawn from use August 2017



### Work completed before arrival at GKN







• Transported to Kemble Airport and open fuselage section blanked off



# Lift Day- 9<sup>th</sup> November 2021









#### Cargo door replacement <







• The replacement cargo door was damaged in the lift and was not sealed properly. The fitter apprentices created a more durable one in the training bay workshop

#### Radome replacement









- Radome, avionics bay door, interior panels and spare instruments provided from a donor plane.
- Parts donated by **Executive Jet Support** and Falko



### **Cockpit refit - Before**











### Cockpit refit - After









## Cockpit refit - Before & After ✓









#### Cabin – 1<sup>st</sup> Fix Insultation & Boarding









- Windows sealed
- Damp proof membrane fitted
- Insultation fitted
- Plaster boarded

## Cabin – 2<sup>nd</sup> fix artist impression







- Book shelving
- LED lighting
- Heating



- Book shelves
- Carpets
- Comfy seating