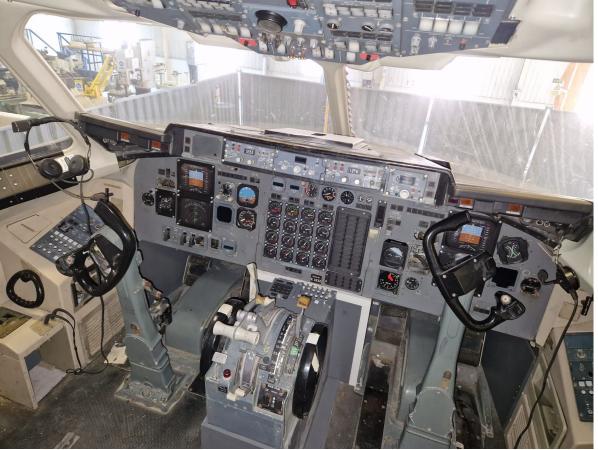

### **Cockpit refit - Before**

### Cockpit refit - After

## Cockpit refit - Before & After ✓